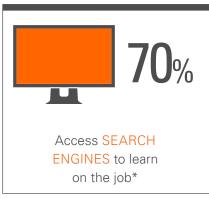

#### **MEET THE MODERN LEARNER**

The world of the modern worker has changed rapidly. Today's employee can work from several locations, creating the need to be able to access information – and learning – outside the traditional training and development channels.