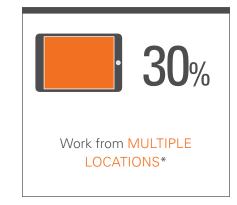

#### **MEET THE MODERN LEARNER**

The world of the modern worker has changed rapidly. Today's employee can work from several locations, creating the need to be able to access information – and learning – outside the traditional training and development channels.